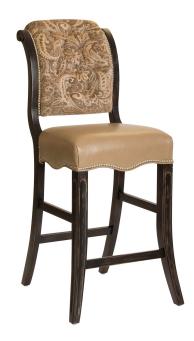

# 1126MAD PETERS SILLEGARDS

# Madrid

Base Price: \$2,040.00 See Product Details

Free Shipping Lead Time: Arrives 16-20 weeks

### **Specifications**

- Sitex® Flex Bottom Suspension Seating Resilient Foam
- Post Catalized Urethane Finish Surpasses KCMA Specifications
- All Fabrics Scotch Guarded
- Heavy Duty Nylon Glides & Full Ball Bearing Swivel
- Double Dowel and Mortise & Tenoned Construction
- Made in America

#### **Dimensions**

• Top of Seat to Floor: Counter 26", Bar 30"

• Overall Height: Counter 44", Bar 48"

• Overall Width: Counter 19", Bar 19"

• Overall Depth: Counter 25", Bar 25"

• Weight: 30 lbs