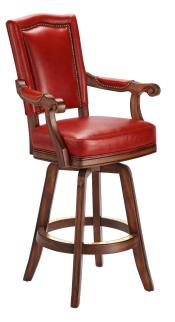

## Marsala

Base Price: \$2,040.00 See Product Details

Free Shipping Lead Time: Arrives 16-20 weeks

## Description

- Sitex® Flex Bottom Suspension Seating Resilient Foam
- Post Catalized Urethane Finish Surpasses KCMA Specifications
- All Fabrics Scotch Guarded
- Heavy Duty Nylon Glides & Full Ball Bearing Swivel
- Double Dowel and Mortise & Tenoned Construction
- Made in America

## Specifications

- Top of Seat to Floor: Counter 26", Bar 30", Spectator 34"
- Overall Height: Counter 45", Bar 49", Spectator 53"
- Overall Width: Counter 23", Bar 23", Spectator 23
- Overall Depth: Counter 23", Bar 23", Spectator 23"
- Top of Arms to Floor: Counter 34", Bar 38", Spectator 42"
- Weight: 45 lbs