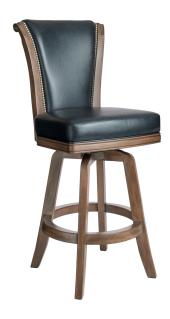

## Classic Maple Flexback

Base Price: \$1,615.00 See Product Details

Free Shipping Lead Time: Arrives 16-20 weeks

All of the same options of the original Classic stool with arms, but the unique structure of a flex back design.

## Description

- Sitex® Flex Bottom Suspension Seating Resilient Foam
- Post Catalized Urethane Finish Surpasses KCMA Specifications
- Heavy Duty Nylon Glides & Full Ball Bearing Swivel
- Double Dowel and Mortise & Tenoned Construction
- Made in America

## **Specifications**

- Top of Seat to Floor: Counter 26", Bar 30", Spectator 34"
- Overall Height: Counter 42", Bar 46", Spectator 50"
- Overall Width: Counter 21", Bar 21", Spectator 21"
- Overall Depth: Counter 23", Bar 23", Spectator 23"
- Weight: 45 lbs