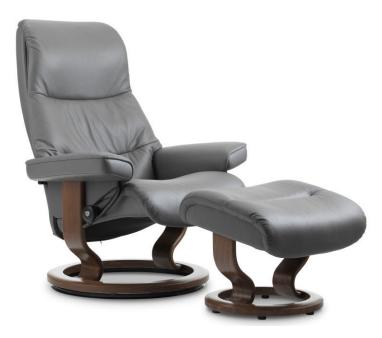

#### DETAILS

The view from the new Stressless View must be experienced! Stressless View has soft padding and a timeless and modern cushion design with clean lines. This model has an extra tall slim back, particularly suitable for those of us who like to stretch out. The model also has an elegant and comfortable neck cushion, which can be adapted to users with different heights to provide perfect neck support. Shown with the classic hourglass wood base for traditional style.

The View is available in small, medium, and large sizes.

SPECIFICATIONS