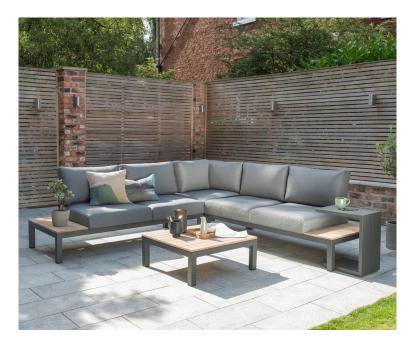

# Elba Corner Sectional Set

Price: \$3,820.00 See Product Details

Local Pick Up & Delivery Lead Time: In Stock

#### **Set Includes:**

• 393105-200K1 Elba Corner Set(L & R Loveseat, Corner & Coffee Table) x1

Cushion Fabric: CarbonTeak Finish: Cast Silver

#### **Elba Corner Set**

• Dimensions of Sectional: 99"x99"x28"