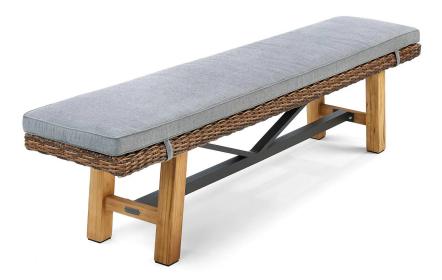

## Truss Woven Bench w/Cushion Natural Teak

Price: \$849.00 See Product Details

Local Pick Up & Delivery Lead Time: In Stock

The Truss collection has the appeal of classic craftsman style furniture with sturdy construction and industrial details. Fully woven, barrel backed seating options soften the look with handwoven texture and coordinating teak legs.

Details Specifications Height (in): 17 Seat Height (in): 20.5 Width (in): 75.75 Depth (in): 16.5 Weight (Ib): 46.3

https://www.petersbilliards.com/outdoor-patio/truss-woven-bench-w-cushion-natural-teak ©2024 Peters Billiards & Home