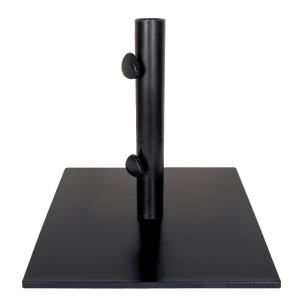

## 70lb Steel Base w/2" Stem

Price: \$275.00 See Product Details

Local Pick Up & Delivery Lead Time: Call for current lead time

This 70 pound base is ideal for in-table umbrella applications.

## **Specifications**

The low, flat base allows for a perfect fit under obstructing dining table legs. The dual-purpose stem comes in two pieces for use together or separate, depending on your needs.

## **DUAL-PURPOSE STEM**

Base stem fits umbrella poles up to 2". Ideal for free-standing or positioned under-the-table.

Material: Steel

Finish: Black

Diameter: 19"

Weight: 70 lbs.

©2024 Peters Billiards & Home