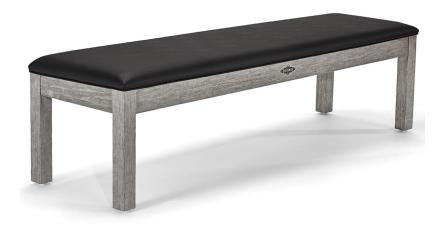

## Centennial Storage Bench Rustic Grey

The Centennial Storage Bench features a modern design and is designed to match your favorite billiard table and furniture.

## **Specifications**

Materials include solid hardwood, plywood and wood product.

Features include storage for all accessories included in our <u>Centennial Play Package\*</u>, and gas assist hinges for easy open and close. The Storage Bench seats 3 comfortably at 75.25" long.

Finish: Rustic Grey

\*Sold separately, not included with the Bench.

https://www.petersbilliards.com/pool-tables/centennial-storage-bench-rustic-grey

©2024 Peters Billiards & Home