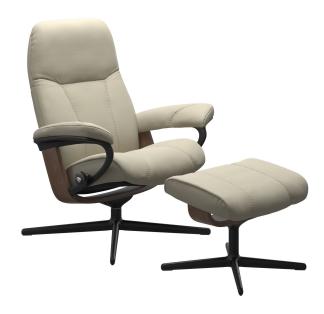

#### **Base**

The Cross base is modern and clean, combining beautiful wood details with polished or matte black aluminum. The rounded profile on armrests and base form an elegant unity. The Cross base features 360° swivel and the comfortable BalanceAdapt™-system.