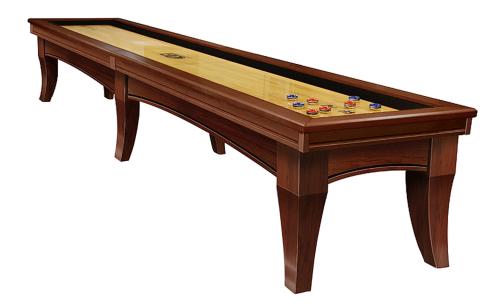

## Main Image Shown in: Cinnamon Finish on Maple

The Chicago Shuffleboard Table is made from Solid Wood and features flat paneled cabinet and pedestal base legs. All Olhausen Shuffleboards are hand-crafted at our 250,000 sq. ft. manufacturing facility in Portland, TN.

Color in images are for reference only and not to be used for final color matching. Shades vary due to settings on your device's screen and/or monitor.

Sizes: 9 ft, 12 ft, 14 ft, 16 ft, 18 ft, 20 ft & 22 ft

Wood Material: Maple

Finishes: Available in all Olhausen® Finishes. (View Finishes Catalogue)

Playfield: 20" Solid Maple with 1/4" polymer surface

Exclusive Accu-Lock leveling system

Custom logos on playfield available (Call for availability)